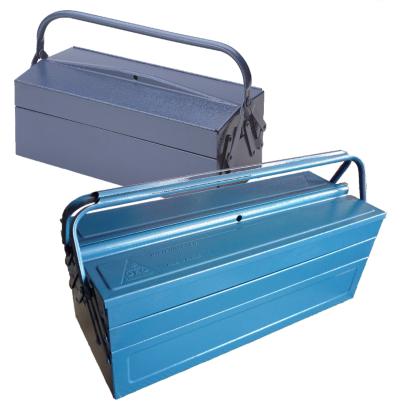

#### **KISTENMACHER brand Empty Tool Boxes**

made of sheet metal, hammer slag blue, with hole for locking

### 3-tray with 1 handle

Art. No. **430/3-1** 430 x 200 x 160 mm Art. No. **530/3-1** 530 x 200 x 160 mm

#### 5-tray with 1 handle

Art. No. **430/5-1** 430 x 200 x 200 mm Art. No. **530/5-1** 530 x 200 x 200 mm

## 3-tray with 2 handle

Art. No. **430/3-2** 430 x 200 x 160 mm Art. No. **530/3-2** 530 x 200 x 160 mm

## 5-tray with 2 handle

Art. No. **430/5-2** 430 x 200 x 200 mm Art. No. **530/5-2** 530 x 200 x 200 mm

# 7-tray with 2 handle

Art. No. **430/7-2** 430 x 200 x 250 mm Art. No. **530/7-2** 530 x 200 x 250 mm