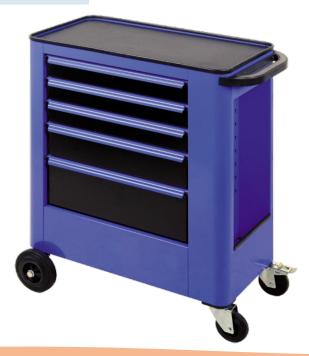

# Workshop Trolleys load capacity: 150 kg

colour: blue - other colours on request, drawers made of strong metal sheet with partitions, lockable drawers with central locking system, rubber coated top, metal body powder coated, mobile unit with 4 strong wheels (2 x swivel - 2 x fixed)

### 1 + 4 drawers big

trolley with 4 drawers + 1 storage compartment extractable on both sides and one extra big compartment - (easy storage for big tools)

Art. No. WST-5

750 x 400 x 870 mm