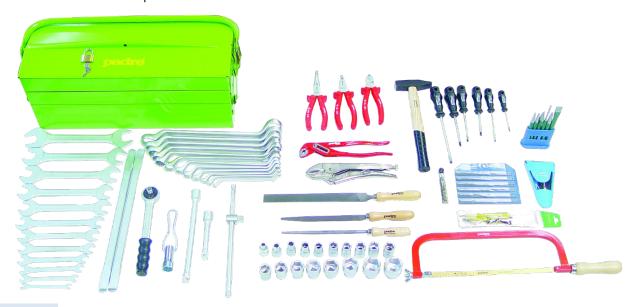

### PADRE Metal Tool Boxes, green, 5-tray

consisting of: 102 pcs tools assortment, box with one handle and 1 brass padlock

Art. No. 1726 MM Art. No. 1726 AF

size: 530 x 200 x 200 mm size: 530 x 200 x 200 mm all sizes mm all sizes inch