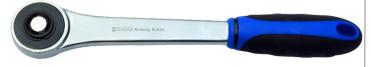

#### **PADRE brand Ratchets**

1/2" drive, according to DIN 3122 chrome-vanadium steel, CV plated

| Art. No. | length<br>(mm) | weight<br>(g) | version         |
|----------|----------------|---------------|-----------------|
| 947      | 280            | 490           | reversable type |
| 948      | 280            | 490           | push type       |

#### **PADRE** brand reversible Ratchets

1/2" drive, according to DIN 3122 chrome-vanadium steel, CV plated

| Art. No. | length<br>(mm) | weight<br>(g) | version    |
|----------|----------------|---------------|------------|
| 950H     | 250            | 490           | lever type |