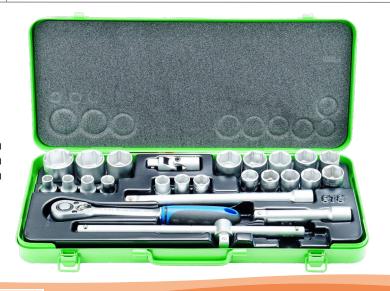

# PADRE brand Socket Set Wrenches - 25 pcs/set

1/2" drive, chrome-vanadium steel metric, in metal case

#### Art. No.: 978 HS

containing:

1 Sliding T-Handle 1 Reversible Ratchet

20 Sockets

1 Universal Joint 1 Extension bar

No. 946 length: 300 mm No. 950H length: 250 mm No. 955 length: 65 mm 125/250

10, 11, 12, 13, 14, 15, 16, 17, 18, 19, 20, 21, 22, 23, 24, 25, 26, 27, 30, 32 mm