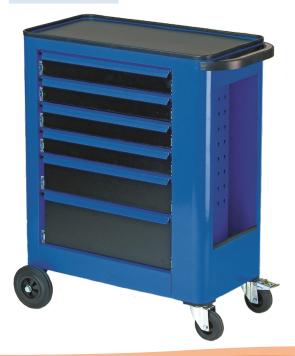

# Workshop Trolleys load capacity: 150 kg

colour: blue - other colours on request, drawers made of strong metal sheet with partitions, lockable drawers with central locking system, rubber coated top, metal body powder coated, mobile unit with 4 strong wheels (2 x swivel - 2 x fixed)

#### 6 drawers

trolley with 6 drawers, drawers fully extractable on one side only

Art. No. WST-6

750 x 400 x 910 mm